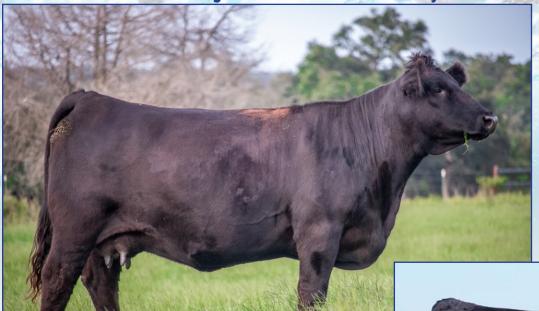

### **Donor Dam Twister 8167F**

The entire family is made up of donor cows for Rippe Gelbvieh. The granddam is 6044 who is the mother of Nevada and we flushed for many years. Her dam is 560C who has been a long time donor for us and produced a Purebred bull that Bar Arrow and Blackhawk purchased on last year's bull sale. 8167F was quickly put into our donor pen. She possesses great phenotype, proven pedigree, and is flat amazing in her EPD profile. Her sire, Twister has had a big impact on many herds especially Lazy TV where one of his sons Whirlwind produced many top selling bulls. The Donor dam of Twister is 2100Z who also produced Franchise 0247H that sold for \$18,500 to Cedar Top Ranch and Black Gold Genetics. 8167F ranks in the top 3% for Calving Ease, top 10% for both weaning and yearling weight. She also ranks in the top 2% for Feeder Profit Index and top 4% for Efficiency Profit Index.

### DBRG MS TWISTER 8167F ET EMBRYOS

96% PB GELBVIEH EMBRYOS

BABR DOMINANCE 4280B

DCH HILLE B170 ET WFA FLYING H GRANITE 7Z

JMDS MR REV

DDN BELLY RIVER AMBER 56A

DBRG MR BLK IMPACT 2100Z ET CCRO CAROLINA EXCLUSIVE 1230Y

### DBRG MS TWISTER 8167F ET EMBRYOS

50%GV 50%AN BALANCER EMBRYOS

Homozygous Black

Homozygous Polled EMBRYO INTERIM EPDS

PHG EMINENCE E02 DCH MR MAYOR G443

DCH HILLE D561 **DBRG TWISTER 451B DBRG MS TWISTER 8167F ET** 

DBRG MS EXCLUSIVE 560C FT

BTBR MS BLACK CROSS 6044 ΥW YG 17 -0.27 33 0.69 0.2 84.59

RIPPE GELBVIEH, HUBBEL, NE