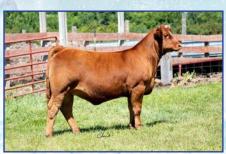

JKGF 417 Justice F819 Semen packages sell as lot 1

| -    | JI                                      | (GF 4      | 17 J    | UST    | ICE    |                                                      |                             |         |                              |         |       |              |  |  |
|------|-----------------------------------------|------------|---------|--------|--------|------------------------------------------------------|-----------------------------|---------|------------------------------|---------|-------|--------------|--|--|
| 7    | 75                                      | %GV 25     | %AN BA  | LANCE  | R BULI | -                                                    | Homo                        | ozygous | Black                        | Ho      | nozyg | ygous Polled |  |  |
| •    | BI                                      | D: 2/14/18 | В       |        |        |                                                      | J                           | KGF F81 | 9                            |         |       | 1420050      |  |  |
|      | В                                       | W:70       | W       | W: 738 |        |                                                      | YW: 1                       |         | GE EPDs                      |         |       |              |  |  |
| IKO  |                                         | CCRO (     |         | NA LEV | /ERAGE | VRT LAZY TV SAM U451<br>CCRO BELLE OF THE BALL 1309Y |                             |         |                              |         |       |              |  |  |
| JKG  | FCHIEF                                  |            |         |        |        |                                                      | JBOB CAROLINA FORTUNE 2564J |         |                              |         |       |              |  |  |
|      |                                         | KCF MIS    |         |        |        |                                                      | KCF MISS LANDMARK R352      |         |                              |         |       |              |  |  |
|      |                                         | SANDP      | DINT BU | JTKUS  | X797   |                                                      | SAV FINAL ANSWER 0035       |         |                              |         |       |              |  |  |
| JKGI | JKGF MISS MAY C18<br>JKGF MISS MARY A18 |            |         |        |        |                                                      |                             |         | AKER 46<br>IMPRES<br>IARY Y1 | SION X0 | 15    |              |  |  |
| CE   | BW WW YW M TM CEM                       |            |         |        |        |                                                      |                             | YG      | CW                           | RE      | MB    | FPI          |  |  |
| 13   | -0.2                                    | 93         | 151     | 22     | 69     | 8                                                    | 11                          | -0.1    | 59                           | 0.82    | 0.5   | 98.3         |  |  |

### Homozygous Black Homozygous Polled 75% Balancer Semen Packages

417 Justice could possible be the very best sire we have raised at J and K Gelbvieh Farm to date. We strive to breed the complete package in bulls that will work in both seedstock and commercial herds anywhere in the country. We try to breed bulls that maintain a combination of calving ease, performance, carcass and eye appeal. 417 Justice has all fo these in 1 package that we feel is an asset to the Gelbvieh breed. He is a high volume sire with excellent thickness, depth of body and fluid movement. He is owned with 16 Tons Cattle Co and we have used this sire for pasture breeding within our programs only. His offspring have an average weaning ratio of 103 and an average yearling ratio of 103.

His EPD strength is where we like to be within our program. He ranks in the top 1% for yearling weight, 2% for weaning weight and FPI, 3% for Docility, Total Maternal and Carcass Weight, top 10% for REA and top 20% for Marbling. This combination fits all industry desires.

Selling semen packages of 40 units for \$1600 per package. All semen is frozen and ready for immediate shipment following the sale. No semen will be sold on the open market. Semen package purchasers only, may purchase semen in the future on 417 Justice at \$15 per unit once all semen package purchases are fulfilled.. You may lock in your package prior to the auction and packages will be offered in the Gelbvieh on Ice sale as well.