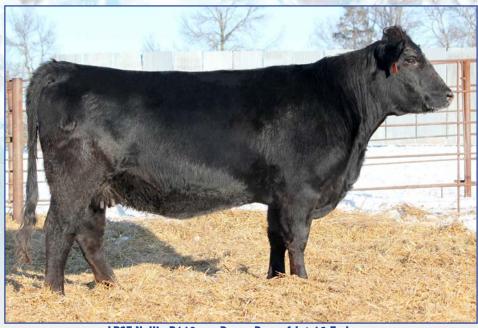

### Butler Creek Farms BCFG QVS Butlers Kali 282Z Embryos

**BCFG QVS Butlers Kali 282Z** 

Donor Dam of lots 5A & 5B Embryos

### **BUTLER CREEK FARMS, MILTON, TN**

Lot 5A embryos are a slam dunk if dark red purebreds are what you want! Lot A, Kali 282z x RWG Right Combination 5506. When we saw Right Combination in Denver a few years back the first cow I wanted to flush him to was 282z. We feel like these genetics could raise the bar for red purebreds in the bred. A couple calves have already hit the ground at Blackhawk cattle company that look to high performing cattle with look and balance. We have several coming here at Butler Creek this spring. Kali 282z owned by Butler Creek Farms Milton, Tn and Blackhawk Cattle Company of Oregon, IL.