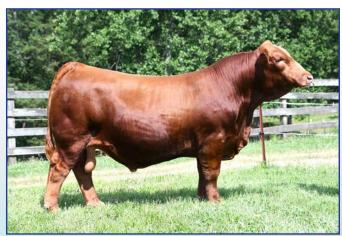

**DLW TPG FRONTRUNNER 2510F** 

Full ET Brother to lot 2 Choice

DLW Ms Wardon 2510Z ET Donor Dam of lot 2 Choice and Lot 3 Embryos

### **DLW TPG FRONTRUNNER 2510F FULL ET BROTHERS**

92% PB GELBVIEH ET BULLS BD: Fall 2021 Double Black

JBOB CAROLINA FORTUNE 2564J

GLAG ADKINS MISS DIXIE 672S DLW MR KINGSTON 106P

DLW MISS RT 338 703S HYEK BLACK IMPACT 3960N

DLWO MS KINGPIN 408P

FHG FLYING H EXCLUSIVE

Double Polle

FRONTRUNNER EPDS

499