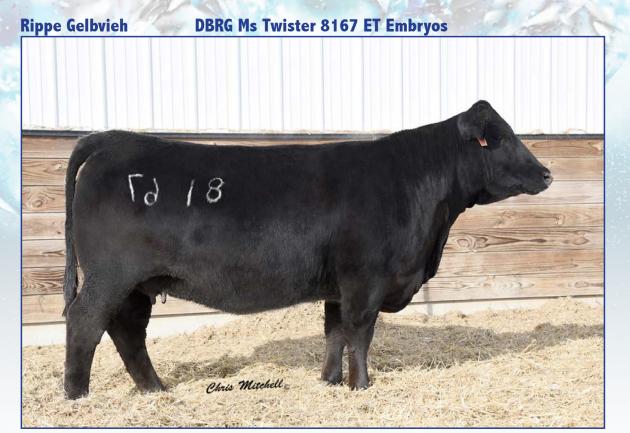

Buyer is guaranteed two pregnancies if transferred by a certified embryologist.

**DBRG Ms Twister 8167F ET** 

Donor Dam of lots 8 & 9 Embryos

### **Donor Dam Twister 8167F**

The entire family is made up of donor cows for Rippe Gelbvieh. The granddam is 6044 who is the mother of Nevada and we flushed for many years. Her dam is 560C who has been a long time donor for us and produced a Purebred bull that Bar Arrow and Blackhawk purchased on last year's bull sale. 8167F was quickly put into our donor pen. She possesses great phenotype, proven pedigree, and is flat amazing in her EPD profile. Her sire, Twister has had a big impact on many herds especially Lazy TV where one of his sons Whirlwind produced many top selling bulls. The Donor dam of Twister is 2100Z who also produced Franchise 0247H that sold for \$18,500 to Cedar Top Ranch and Black Gold Genetics. 8167F ranks in the top 3% for Calving Ease, top 10% for both weaning and yearling weight. She also ranks in the top 2% for Feeder Profit Index and top 4% for Efficiency Profit Index.