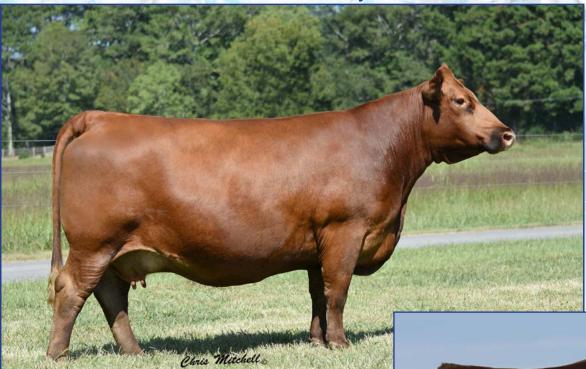

**DLW TPG FRONTRUNNER 2510F** 

Full ET Brother to lot 2 Choice

DLW Ms Wardon 2510Z ET Donor Dam of lot 2 Choice and Lot 3 Embryos

### Offering choice of 3 full ET brothers to DLW TPG Frontrunner 2510F

We have all seen that group of ET calves that you just can't help but to love and your favorite changes daily, this is our dilema at Warner Beef. With that said, we are going to open the gate! There are 3 full ET fall born bulls nursing recip cows as we speak that you get to select from. Frontrunner was the talk of the 2020 National Western and spring sale season with a total valuation of \$102,000. He has proven to be a breeding bull that in his first calf crop has placed progeny to the very front of contemporary groups across the nation. We will wean these calves by April 1,2022 and process the DNA prior to your selection. Selection must take place by May 15, 2022. This very well could be the breed phenom of 2022, get in early and stay in, as this selection could pay better than a Vegas slot machine. Buyer is responsible for all transportation cost.

### DLW Ms Wardon 2510Z x Deer Valley Growth Fund Embryos

Selling 4 conventional embryos with a guarantee of 2 pregnancies if implanted by a certified embryologist.

Tremendous opportunity to get into the leading edge of Balancer genetics. A mating of the high octane, breed leading Angus sire Growth Fund matched with the fabulous 2510Z donor at Warner Beef. Most notably 2510Z is the natural dam of breed giant DLW TPG Frontrunner 2510F. She also is the dam of other registered herdsires and future donor dams at Warner Beef Genetics and several across the country. We are extremely excited about this mating! If you want to make a splash in the Gelbvieh breed start with matings like this. Buyer pays embryo shipping cost.