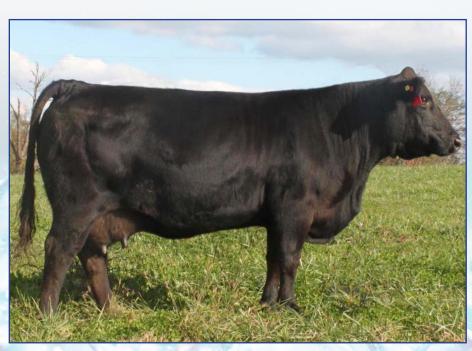

**DLW TPG FRONTRUNNER 2510F** 

Full ET Brother to lot 2 Choice

DLW Ms Wardon 2510Z ET Donor Dam of lot 2 Choice and Lot 3 Embryos

### Offering choice of 3 full ET brothers to DLW TPG Frontrunner 2510F

We have all seen that group of ET calves that you just can't help but to love and your favorite changes daily, this is our dilema at Warner Beef. With that said, we are going to open the gate! There are 3 full ET fall born bulls nursing recip cows as we speak that you get to select from. Frontrunner was the talk of the 2020 National Western and spring sale season with a total valuation of \$102,000. He has proven to be a breeding bull that in his first calf crop has placed progeny to the very front of contemporary groups across the nation. We will wean these calves by April 1,2022 and process the DNA prior to your selection. Selection must take place by May 15, 2022. This very well could be the breed phenom of 2022, get in early and stay in, as this selection could pay better than a Vegas slot machine. Buyer is responsible for all transportation cost.