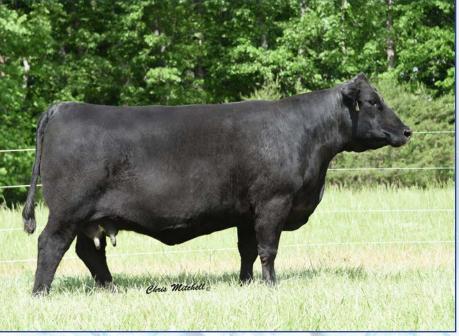

GHGF Man O' War F825

Semen sells as lot 4

|    | G     | HGF                            | MAN                                                      | 0'1             | NAR            | F825                                        | 5                                                                                    |                                                       |                              |      |        |              |  |
|----|-------|--------------------------------|----------------------------------------------------------|-----------------|----------------|---------------------------------------------|--------------------------------------------------------------------------------------|-------------------------------------------------------|------------------------------|------|--------|--------------|--|
| 4  | 74    | %GV 2                          | 5%AN BA                                                  | LANCE           | R BULL         | SEMEN                                       |                                                                                      | Red                                                   |                              | Но   | mozygo | ygous Polled |  |
|    | BE    | ): 2/5/18                      | В                                                        |                 |                |                                             |                                                                                      | GHGF F                                                | 825                          |      |        | 1442637      |  |
|    | В     | W:80                           | W                                                        | N: 777          |                |                                             | YW: 1                                                                                | 158                                                   |                              |      | (      | SE EPDs      |  |
|    | COW 1 | OWN I<br>JCGR I<br>GHGF<br>25D | BLUE'S I<br><b>D536</b><br>BAR GT I<br>SHEAR I<br>WHITNE | MS PEI<br>FORCE | RRI 536<br>81A | FMG<br>RID F<br>BTI M<br>GHG<br>CIRS<br>PVF | K BLACK<br>F ONCE I<br>R COLLA<br>IS PERR<br>F AMERI<br>8 81RX<br>ALL PAYE<br>WHITNE | IN A BLU<br>TERAL 2<br>I B 2010<br>CAN EXI<br>DAY 729 | IE MOON<br>R<br>R<br>PRESS 6 |      |        |              |  |
| CE | BW    | ww                             | YW                                                       | M               | TM             | ST                                          | YG                                                                                   | CW                                                    | RE                           | MB   | FPI    |              |  |
| 14 | 0.2   | 76                             | 112                                                      | 27              | 65             | 6                                           | 14                                                                                   | -0.22                                                 | 28                           | 0.66 | 0.17   | 80.01        |  |

GHGF Man O' War F825

Semen sells as lot 4

50 units of semen on GHGF Man O' War F825

Buyer can take as many as they want but must take a minimum of 10 units. Shipping cost is the responsibility of the buyer

The first offering of semen to the general public on the syndicated \$57,500 valued National Champion, GHGF Man O' War F825! Here is one of the few chances to get semen on this stand out red sire who took the breed by storm while on the show road and he's only seemed to gain steam now that his first calves are hitting the scene! In his rookie calf crop, his daughters have been sale toppers, with females selling for \$17,500, \$15,000, \$7,500 & \$6,600; averaging well over \$5,000 on daughters to sale so far. His sons have been very well received as well with having one of the high selling yearlings in the recent Boys of the South Bull Sale for Butler Creek Farms. This 74% Gelbvieh sire is quickly proving that he has what it takes to push the breed forward and change them in one generation. Take advantage as this is only time until our online sale this fall that semen will be available on this breed changing sire.