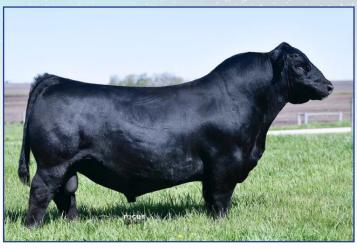

JKGF 417 Justice F819 Semen packages sell as lot 1

| -    | JI                                      | (GF 4      | 17 J    | UST    | ICE    |                                                      |                             |         |                              |         |       |              |  |  |
|------|-----------------------------------------|------------|---------|--------|--------|------------------------------------------------------|-----------------------------|---------|------------------------------|---------|-------|--------------|--|--|
| 7    | 75                                      | %GV 25     | %AN BA  | LANCE  | R BULI | -                                                    | Homo                        | ozygous | Black                        | Ho      | nozyg | ygous Polled |  |  |
| •    | BI                                      | D: 2/14/18 | В       |        |        |                                                      | J                           | KGF F81 | 9                            |         |       | 1420050      |  |  |
|      | В                                       | W:70       | W       | W: 738 |        |                                                      | YW: 1                       |         | GE EPDs                      |         |       |              |  |  |
| IKO  |                                         | CCRO (     |         | NA LEV | /ERAGE | VRT LAZY TV SAM U451<br>CCRO BELLE OF THE BALL 1309Y |                             |         |                              |         |       |              |  |  |
| JKG  | FCHIEF                                  |            |         |        |        |                                                      | JBOB CAROLINA FORTUNE 2564J |         |                              |         |       |              |  |  |
|      |                                         | KCF MIS    |         |        |        |                                                      | KCF MISS LANDMARK R352      |         |                              |         |       |              |  |  |
|      |                                         | SANDP      | DINT BU | JTKUS  | X797   |                                                      | SAV FINAL ANSWER 0035       |         |                              |         |       |              |  |  |
| JKGI | JKGF MISS MAY C18<br>JKGF MISS MARY A18 |            |         |        |        |                                                      |                             |         | AKER 46<br>IMPRES<br>IARY Y1 | SION X0 | 15    |              |  |  |
| CE   | BW WW YW M TM CEM                       |            |         |        |        |                                                      |                             | YG      | CW                           | RE      | MB    | FPI          |  |  |
| 13   | -0.2                                    | 93         | 151     | 22     | 69     | 8                                                    | 11                          | -0.1    | 59                           | 0.82    | 0.5   | 98.3         |  |  |

### Homozygous Black Homozygous Polled 75% Balancer Semen Packages

417 Justice could possible be the very best sire we have raised at J and K Gelbvieh Farm to date. We strive to breed the complete package in bulls that will work in both seedstock and commercial herds anywhere in the country. We try to breed bulls that maintain a combination of calving ease, performance, carcass and eye appeal. 417 Justice has all fo these in 1 package that we feel is an asset to the Gelbvieh breed. He is a high volume sire with excellent thickness, depth of body and fluid movement. He is owned with 16 Tons Cattle Co and we have used this sire for pasture breeding within our programs only. His offspring have an average weaning ratio of 103 and an average yearling ratio of 103.

His EPD strength is where we like to be within our program. He ranks in the top 1% for yearling weight, 2% for weaning weight and FPI, 3% for Docility, Total Maternal and Carcass Weight, top 10% for REA and top 20% for Marbling. This combination fits all industry desires.