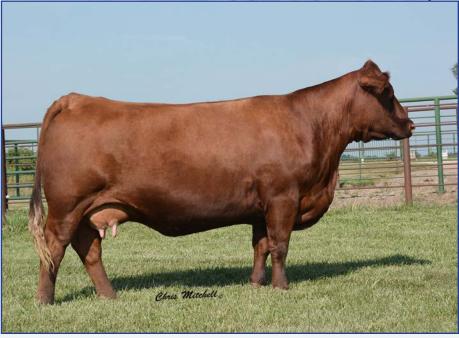

**DLW TPG FRONTRUNNER 2510F** 

Full ET Brother to lot 2 Choice

DLW Ms Wardon 2510Z ET Donor Dam of lot 2 Choice and Lot 3 Embryos

### Offering choice of 3 full ET brothers to DLW TPG Frontrunner 2510F

We have all seen that group of ET calves that you just can't help but to love and your favorite changes daily, this is our dilema at Warner Beef. With that said, we are going to open the gate! There are 3 full ET fall born bulls nursing recip cows as we speak that you get to select from. Frontrunner was the talk of the 2020 National Western and spring sale season with a total valuation of \$102,000. He has proven to be a breeding bull that in his first calf crop has placed progeny to the very front of contemporary groups across the nation. We will wean these calves by April 1,2022 and process the DNA prior to your selection. Selection must take place by May 15, 2022. This very well could be the breed phenom of 2022, get in early and stay in, as this selection could pay better than a Vegas slot machine. Buyer is responsible for all transportation cost.