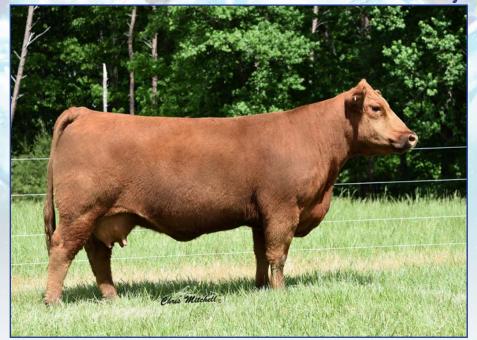

JKGF 417 Justice F819 Semen packages sell as lot 1

| -    | JI                                      | (GF 4      | 17 J    | UST    | ICE    |                                                      |                             |         |                              |         |       |              |  |  |
|------|-----------------------------------------|------------|---------|--------|--------|------------------------------------------------------|-----------------------------|---------|------------------------------|---------|-------|--------------|--|--|
| 7    | 75                                      | %GV 25     | %AN BA  | LANCE  | R BULI | -                                                    | Homo                        | ozygous | Black                        | Ho      | nozyg | ygous Polled |  |  |
| •    | BI                                      | D: 2/14/18 | В       |        |        |                                                      | J                           | KGF F81 | 9                            |         |       | 1420050      |  |  |
|      | В                                       | W:70       | W       | W: 738 |        |                                                      | YW: 1                       |         | GE EPDs                      |         |       |              |  |  |
| IKO  |                                         | CCRO (     |         | NA LEV | /ERAGE | VRT LAZY TV SAM U451<br>CCRO BELLE OF THE BALL 1309Y |                             |         |                              |         |       |              |  |  |
| JKG  | FCHIEF                                  |            |         |        |        |                                                      | JBOB CAROLINA FORTUNE 2564J |         |                              |         |       |              |  |  |
|      |                                         | KCF MIS    |         |        |        |                                                      | KCF MISS LANDMARK R352      |         |                              |         |       |              |  |  |
|      |                                         | SANDP      | DINT BU | JTKUS  | X797   |                                                      | SAV FINAL ANSWER 0035       |         |                              |         |       |              |  |  |
| JKGI | JKGF MISS MAY C18<br>JKGF MISS MARY A18 |            |         |        |        |                                                      |                             |         | AKER 46<br>IMPRES<br>IARY Y1 | SION X0 | 15    |              |  |  |
| CE   | BW WW YW M TM CEM                       |            |         |        |        |                                                      |                             | YG      | CW                           | RE      | MB    | FPI          |  |  |
| 13   | -0.2                                    | 93         | 151     | 22     | 69     | 8                                                    | 11                          | -0.1    | 59                           | 0.82    | 0.5   | 98.3         |  |  |