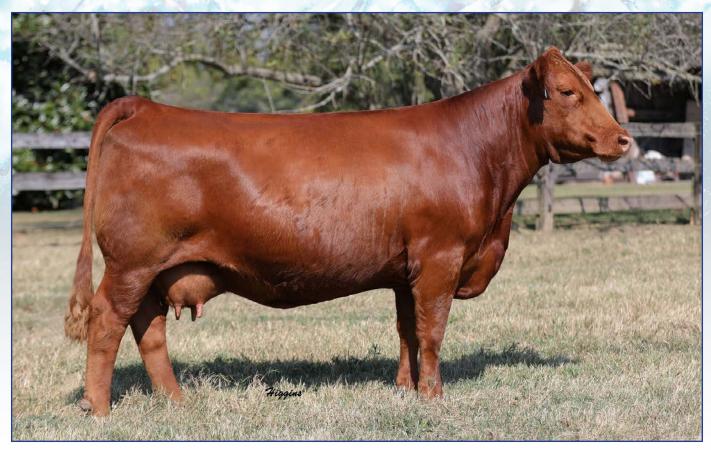

**DLW TPG FRONTRUNNER 2510F** 

Full ET Brother to lot 2 Choice

DLW Ms Wardon 2510Z ET Donor Dam of lot 2 Choice and Lot 3 Embryos

### **DLW MS WARDON 2510Z ET EMBRYOS**

49%GV 50%AN BALANCER EMBRYOS

Double Black

Double Polled

INTERIM EPDS

GLAG ADKINS JACKPOT 906W

DLW TPG JACKPOT 7551B ET

DLW MS MATRON 802U

DLWO WARDON 24W OF 408
DLW MS WARDON 2510Z ET

FHG FLYING H 217B/EC203N ET

CE BW WW YW M TM CEM ST YG CW RE MB FPI
14 -1.2 71 111 28 64 9 18 -0.22 26 0.81 0.29 81.78