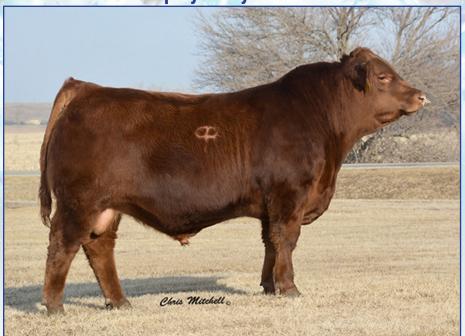

GHGF Man O' War F825

Semen sells as lot 4

|    | G     | HGF                            | MAN                                                      | 0'1             | NAR            | F825                                        | 5                                                                                    |                                                       |                              |      |        |              |  |
|----|-------|--------------------------------|----------------------------------------------------------|-----------------|----------------|---------------------------------------------|--------------------------------------------------------------------------------------|-------------------------------------------------------|------------------------------|------|--------|--------------|--|
| 4  | 74    | %GV 2                          | 5%AN BA                                                  | LANCE           | R BULL         | SEMEN                                       |                                                                                      | Red                                                   |                              | Но   | mozygo | ygous Polled |  |
|    | BE    | ): 2/5/18                      | В                                                        |                 |                |                                             |                                                                                      | GHGF F                                                | 825                          |      |        | 1442637      |  |
|    | В     | W:80                           | W                                                        | N: 777          |                |                                             | YW: 1                                                                                | 158                                                   |                              |      | (      | SE EPDs      |  |
|    | COW 1 | OWN I<br>JCGR I<br>GHGF<br>25D | BLUE'S I<br><b>D536</b><br>BAR GT I<br>SHEAR I<br>WHITNE | MS PEI<br>FORCE | RRI 536<br>81A | FMG<br>RID F<br>BTI M<br>GHG<br>CIRS<br>PVF | K BLACK<br>F ONCE I<br>R COLLA<br>IS PERR<br>F AMERI<br>8 81RX<br>ALL PAYE<br>WHITNE | IN A BLU<br>TERAL 2<br>I B 2010<br>CAN EXI<br>DAY 729 | IE MOON<br>R<br>R<br>PRESS 6 |      |        |              |  |
| CE | BW    | ww                             | YW                                                       | M               | TM             | ST                                          | YG                                                                                   | CW                                                    | RE                           | MB   | FPI    |              |  |
| 14 | 0.2   | 76                             | 112                                                      | 27              | 65             | 6                                           | 14                                                                                   | -0.22                                                 | 28                           | 0.66 | 0.17   | 80.01        |  |

GHGF Man O' War F825

Semen sells as lot 4

50 units of semen on GHGF Man O' War F825

Buyer can take as many as they want but must take a minimum of 10 units. Shipping cost is the responsibility of the buyer

The first offering of semen to the general public on the syndicated \$57,500 valued National Champion, GHGF Man O' War F825! Here is one of the few chances to get semen on this stand out red sire who took the breed by storm while on the show road and he's only seemed to gain steam now that his first calves are hitting the scene! In his rookie calf crop, his daughters have been sale toppers, with females selling for \$17,500, \$15,000, \$7,500 & \$6,600; averaging well over \$5,000 on daughters to sale so far. His sons have been very well received as well with having one of the high selling yearlings in the recent Boys of the South Bull Sale for Butler Creek Farms. This 74% Gelbvieh sire is quickly proving that he has what it takes to push the breed forward and change them in one generation. Take advantage as this is only time until our online sale this fall that semen will be available on this breed changing sire.