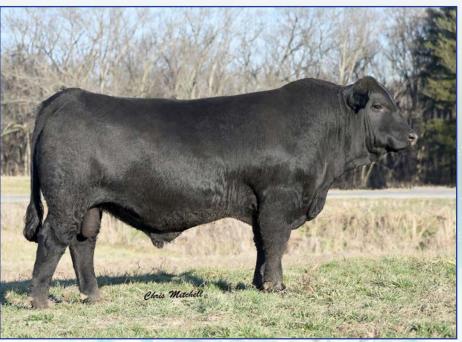

GHGF Man O' War F825

Semen sells as lot 4

|    | G     | HGF                            | MAN                                                      | 0'1             | NAR            | F825                                        | 5                                                                                    |                                                       |                              |      |        |              |  |
|----|-------|--------------------------------|----------------------------------------------------------|-----------------|----------------|---------------------------------------------|--------------------------------------------------------------------------------------|-------------------------------------------------------|------------------------------|------|--------|--------------|--|
| 4  | 74    | %GV 2                          | 5%AN BA                                                  | LANCE           | R BULL         | SEMEN                                       |                                                                                      | Red                                                   |                              | Но   | mozygo | ygous Polled |  |
|    | BE    | ): 2/5/18                      | В                                                        |                 |                |                                             |                                                                                      | GHGF F                                                | 825                          |      |        | 1442637      |  |
|    | В     | W:80                           | W                                                        | N: 777          |                |                                             | YW: 1                                                                                | 158                                                   |                              |      | (      | SE EPDs      |  |
|    | COW 1 | OWN I<br>JCGR I<br>GHGF<br>25D | BLUE'S I<br><b>D536</b><br>BAR GT I<br>SHEAR I<br>WHITNE | MS PEI<br>FORCE | RRI 536<br>81A | FMG<br>RID F<br>BTI M<br>GHG<br>CIRS<br>PVF | K BLACK<br>F ONCE I<br>R COLLA<br>IS PERR<br>F AMERI<br>8 81RX<br>ALL PAYE<br>WHITNE | IN A BLU<br>TERAL 2<br>I B 2010<br>CAN EXI<br>DAY 729 | IE MOON<br>R<br>R<br>PRESS 6 |      |        |              |  |
| CE | BW    | ww                             | YW                                                       | M               | TM             | ST                                          | YG                                                                                   | CW                                                    | RE                           | MB   | FPI    |              |  |
| 14 | 0.2   | 76                             | 112                                                      | 27              | 65             | 6                                           | 14                                                                                   | -0.22                                                 | 28                           | 0.66 | 0.17   | 80.01        |  |

GHGF Man O' War F825

Semen sells as lot 4

50 units of semen on GHGF Man O' War F825

Buyer can take as many as they want but must take a minimum of 10 units. Shipping cost is the responsibility of the buyer

The first offering of semen to the general public on the syndicated \$57,500 valued National Champion, GHGF Man O' War F825! Here is one of the few chances to get semen on this stand out red sire who took the breed by storm while on the show road and he's only seemed to gain steam now that his first calves are hitting the scene! In his rookie calf crop, his daughters have been sale toppers, with females selling for \$17,500, \$15,000, \$7,500 & \$6,600; averaging well over \$5,000 on daughters to sale so far. His sons have been very well received as well with having one of the high selling yearlings in the recent Boys of the South Bull Sale for Butler Creek Farms. This 74% Gelbvieh sire is quickly proving that he has what it takes to push the breed forward and change them in one generation. Take advantage as this is only time until our online sale this fall that semen will be available on this breed changing sire.