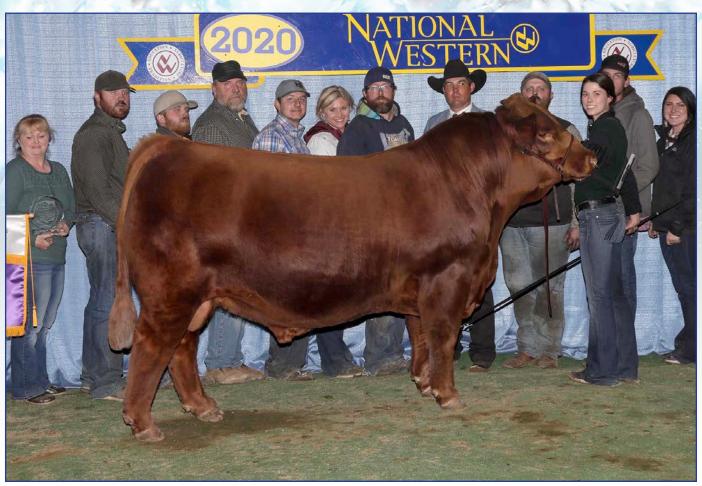

### Offering choice of 3 full ET brothers to DLW TPG Frontrunner 2510F

We have all seen that group of ET calves that you just can't help but to love and your favorite changes daily, this is our dilema at Warner Beef. With that said, we are going to open the gate! There are 3 full ET fall born bulls nursing recip cows as we speak that you get to select from. Frontrunner was the talk of the 2020 National Western and spring sale season with a total valuation of \$102,000. He has proven to be a breeding bull that in his first calf crop has placed progeny to the very front of contemporary groups across the nation. We will wean these calves by April 1,2022 and process the DNA prior to your selection. Selection must take place by May 15, 2022. This very well could be the breed phenom of 2022, get in early and stay in, as this selection could pay better than a Vegas slot machine. Buyer is responsible for all transportation cost.