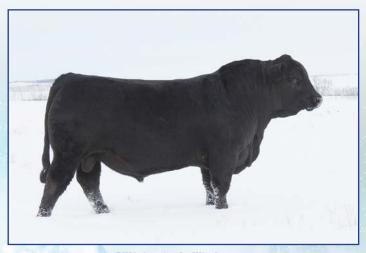

GHGF Man O' War F825

Semen sells as lot 4

|    | G     | HGF                            | MAN                                                      | 0'1             | NAR            | F825                                        | 5                                                                                    |                                                       |                              |      |        |              |  |
|----|-------|--------------------------------|----------------------------------------------------------|-----------------|----------------|---------------------------------------------|--------------------------------------------------------------------------------------|-------------------------------------------------------|------------------------------|------|--------|--------------|--|
| 4  | 74    | %GV 2                          | 5%AN BA                                                  | LANCE           | R BULL         | SEMEN                                       |                                                                                      | Red                                                   |                              | Но   | mozygo | ygous Polled |  |
|    | BE    | ): 2/5/18                      | В                                                        |                 |                |                                             |                                                                                      | GHGF F                                                | 825                          |      |        | 1442637      |  |
|    | В     | W:80                           | W                                                        | N: 777          |                |                                             | YW: 1                                                                                | 158                                                   |                              |      | (      | SE EPDs      |  |
|    | COW 1 | OWN I<br>JCGR I<br>GHGF<br>25D | BLUE'S I<br><b>D536</b><br>BAR GT I<br>SHEAR I<br>WHITNE | MS PEI<br>FORCE | RRI 536<br>81A | FMG<br>RID F<br>BTI M<br>GHG<br>CIRS<br>PVF | K BLACK<br>F ONCE I<br>R COLLA<br>IS PERR<br>F AMERI<br>8 81RX<br>ALL PAYE<br>WHITNE | IN A BLU<br>TERAL 2<br>I B 2010<br>CAN EXI<br>DAY 729 | IE MOON<br>R<br>R<br>PRESS 6 |      |        |              |  |
| CE | BW    | ww                             | YW                                                       | M               | TM             | ST                                          | YG                                                                                   | CW                                                    | RE                           | MB   | FPI    |              |  |
| 14 | 0.2   | 76                             | 112                                                      | 27              | 65             | 6                                           | 14                                                                                   | -0.22                                                 | 28                           | 0.66 | 0.17   | 80.01        |  |

GHGF Man O' War F825

Semen sells as lot 4

50 units of semen on GHGF Man O' War F825

Buyer can take as many as they want but must take a minimum of 10 units. Shipping cost is the responsibility of the buyer

The first offering of semen to the general public on the syndicated \$57,500 valued National Champion, GHGF Man O' War F825! Here is one of the few chances to get semen on this stand out red sire who took the breed by storm while on the show road and he's only seemed to gain steam now that his first calves are hitting the scene! In his rookie calf crop, his daughters have been sale toppers, with females selling for \$17,500, \$15,000, \$7,500 & \$6,600; averaging well over \$5,000 on daughters to sale so far. His sons have been very well received as well with having one of the high selling yearlings in the recent Boys of the South Bull Sale for Butler Creek Farms. This 74% Gelbvieh sire is quickly proving that he has what it takes to push the breed forward and change them in one generation. Take advantage as this is only time until our online sale this fall that semen will be available on this breed changing sire.