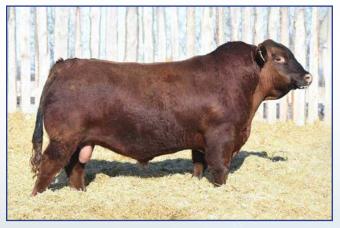

GHGF Man O' War F825

Semen sells as lot 4

|    | G     | HGF                            | MAN                                                      | 0'1             | NAR            | F825                                        | 5                                                                                    |                                                       |                              |      |        |              |  |
|----|-------|--------------------------------|----------------------------------------------------------|-----------------|----------------|---------------------------------------------|--------------------------------------------------------------------------------------|-------------------------------------------------------|------------------------------|------|--------|--------------|--|
| 4  | 74    | %GV 2                          | 5%AN BA                                                  | LANCE           | R BULL         | SEMEN                                       |                                                                                      | Red                                                   |                              | Но   | mozygo | ygous Polled |  |
|    | BE    | ): 2/5/18                      | В                                                        |                 |                |                                             |                                                                                      | GHGF F                                                | 825                          |      |        | 1442637      |  |
|    | В     | W:80                           | W                                                        | N: 777          |                |                                             | YW: 1                                                                                | 158                                                   |                              |      | (      | SE EPDs      |  |
|    | COW 1 | OWN I<br>JCGR I<br>GHGF<br>25D | BLUE'S I<br><b>D536</b><br>BAR GT I<br>SHEAR I<br>WHITNE | MS PEI<br>FORCE | RRI 536<br>81A | FMG<br>RID F<br>BTI M<br>GHG<br>CIRS<br>PVF | K BLACK<br>F ONCE I<br>R COLLA<br>IS PERR<br>F AMERI<br>8 81RX<br>ALL PAYE<br>WHITNE | IN A BLU<br>TERAL 2<br>I B 2010<br>CAN EXI<br>DAY 729 | IE MOON<br>R<br>R<br>PRESS 6 |      |        |              |  |
| CE | BW    | ww                             | YW                                                       | M               | TM             | ST                                          | YG                                                                                   | CW                                                    | RE                           | MB   | FPI    |              |  |
| 14 | 0.2   | 76                             | 112                                                      | 27              | 65             | 6                                           | 14                                                                                   | -0.22                                                 | 28                           | 0.66 | 0.17   | 80.01        |  |

GHGF Man O' War F825

Semen sells as lot 4

50 units of semen on GHGF Man O' War F825

Buyer can take as many as they want but must take a minimum of 10 units. Shipping cost is the responsibility of the buyer

The first offering of semen to the general public on the syndicated \$57,500 valued National Champion, GHGF Man O' War F825! Here is one of the few chances to get semen on this stand out red sire who took the breed by storm while on the show road and he's only seemed to gain steam now that his first calves are hitting the scene! In his rookie calf crop, his daughters have been sale toppers, with females selling for \$17,500, \$15,000, \$7,500 & \$6,600; averaging well over \$5,000 on daughters to sale so far. His sons have been very well received as well with having one of the high selling yearlings in the recent Boys of the South Bull Sale for Butler Creek Farms. This 74% Gelbvieh sire is quickly proving that he has what it takes to push the breed forward and change them in one generation. Take advantage as this is only time until our online sale this fall that semen will be available on this breed changing sire.