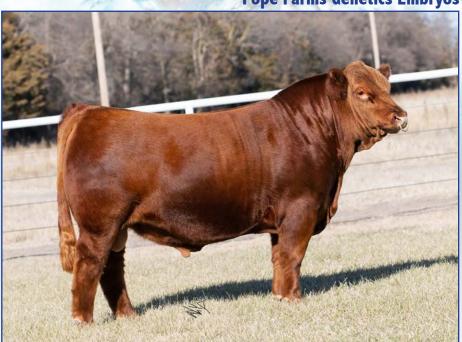

### TAU Ms. Deep Impact 126A 6023D Embryos. She is the dam of JLEA Tops Down. Tops Down was the Champion Gelbvieh Bull at the 2020 American Royal, Champion Gelbvieh Bull at the 2020 National Junior Show, and the Supreme Champion Bull over all breeds at the Nebraska State Fair FFA Show. He was a feature in last years National Gelbvieh Sale in Oklahoma City, selling to 3L Gelbvieh in Missouri for \$10,000. He is doing very well in his first year of semen sales. This year 6023D raised a Balancer bull that went on to win Reserve Champion Bull at the Southern Hospitality Classic in Batesville, MS. 6023D was a class winner at the national junior show during her show career also. She has proven that she can send progeny to the winners' circle, the sale ring and the semen catalog! Selling 1 package of 4 grade 1 conventional embryos with a guarantee of 2 pregnancies. Must be placed by a certified embryologist. 1 embryo per pregnancy is the guarantee.

**JLEA Tops Down** 

**Maternal Brother to lot 24 Embryos** 

### <u>TAU MS DEEP IMPACT 126A 6023D EMBRYOS</u>

79% GELBVIEH EMBRYOS

Double Black/ Red

JRI TOP SECTRET 253M75 JRI MS EXTRA SUGAR 154N72 ET JRI POP A TOP 197T83 JRI MS MIMI 246X2

HYEK BLACK IMPACT 3690N TAU MS GUNNISON 7211T ET

POPE FARMS GENETICS, RAVENNA, NE

**JLEA Therefore I Am** 

**Maternal Brother to lot 24 Embryos** 