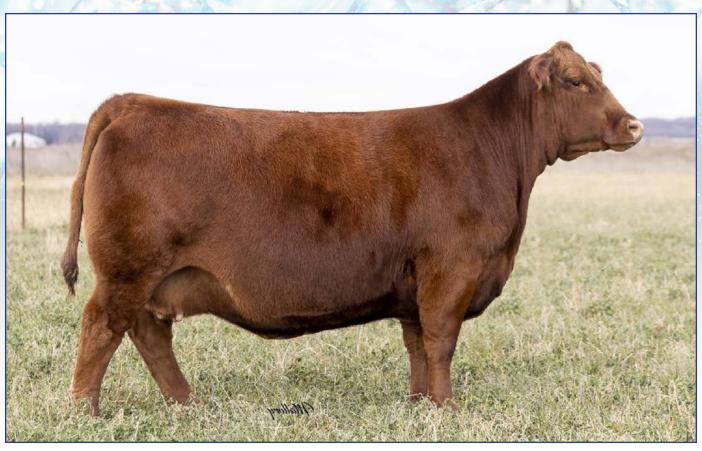

Selling 4 conventional embryos with a guarantee of 2 pregnancies. Embryos must be placed by a certified embryologist for the guarantee. 1 embryo per pregnancy fulfills the guarantee.

PRTY VER Ms Julia 1104X ET **Donor Dam of lot 15 Embryos** 