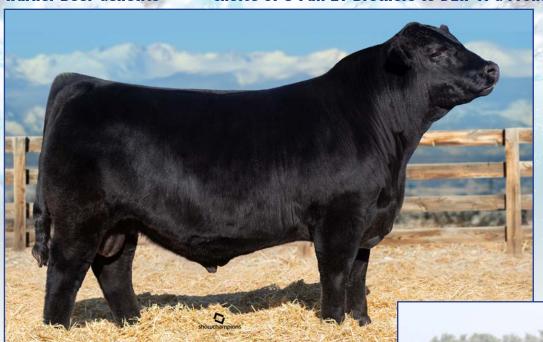

**DLW TPG FRONTRUNNER 2510F** 

Full ET Brother to lot 2 Choice

DLW Ms Wardon 2510Z ET Donor Dam of lot 2 Choice and Lot 3 Embryos

### **DLW TPG FRONTRUNNER 2510F FULL ET BROTHERS**

92% PB GELBVIEH ET BULLS BD: Fall 2021 Double Black

JBOB CAROLINA FORTUNE 2564J

GLAG ADKINS MISS DIXIE 672S DLW MR KINGSTON 106P

DLW MISS RT 338 703S HYEK BLACK IMPACT 3960N

DLWO MS KINGPIN 408P

FHG FLYING H EXCLUSIVE

Double Polle

FRONTRUNNER EPDS

499

### Offering choice of 3 full ET brothers to DLW TPG Frontrunner 2510F

We have all seen that group of ET calves that you just can't help but to love and your favorite changes daily, this is our dilema at Warner Beef. With that said, we are going to open the gate! There are 3 full ET fall born bulls nursing recip cows as we speak that you get to select from. Frontrunner was the talk of the 2020 National Western and spring sale season with a total valuation of \$102,000. He has proven to be a breeding bull that in his first calf crop has placed progeny to the very front of contemporary groups across the nation. We will wean these calves by April 1,2022 and process the DNA prior to your selection. Selection must take place by May 15, 2022. This very well could be the breed phenom of 2022, get in early and stay in, as this selection could pay better than a Vegas slot machine. Buyer is responsible for all transportation cost.