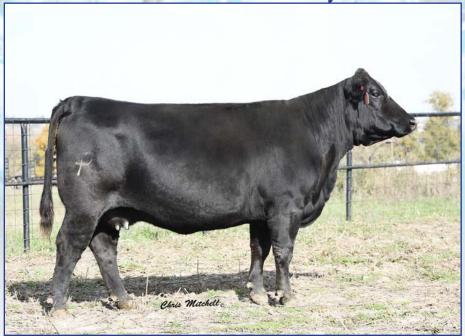

### Butler Creek Farms BCFG QVS Butlers Kali 282Z Embryos

**BCFG QVS Butlers Kali 282Z** 

Donor Dam of lots 5A & 5B Embryos

### **BUTLER CREEK FARMS, MILTON, TN**

Lot 5A embryos are a slam dunk if dark red purebreds are what you want! Lot A, Kali 282z x RWG Right Combination 5506. When we saw Right Combination in Denver a few years back the first cow I wanted to flush him to was 282z. We feel like these genetics could raise the bar for red purebreds in the bred. A couple calves have already hit the ground at Blackhawk cattle company that look to high performing cattle with look and balance. We have several coming here at Butler Creek this spring. Kali 282z owned by Butler Creek Farms Milton, Tn and Blackhawk Cattle Company of Oregon, IL.