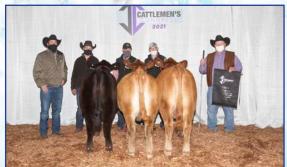

### Circle S Ranch Choice of Donor Flush

Our gates are open for the buyer to choose any donor female on the ranch for this flush opportunity. We exhibited the 2021 National Reserve Champion Pen of 3 Bulls and Heifers at the 2021 Cattlemen's Congress National Show. Dams of the 2021 show winners as well as many production females are available in this flush opportunity. Red or black Gelbvieh females and Gelford females are stong throughout our program and available for this lot.