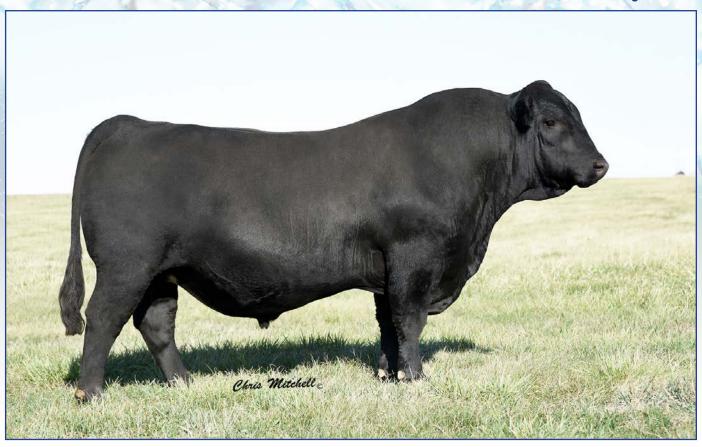

JKGF 417 Justice F819 Semen packages sell as lot 1

| -    | JI                                      | (GF 4      | 17 J    | UST    | ICE    |                                                      |                             |         |                              |         |       |              |  |  |
|------|-----------------------------------------|------------|---------|--------|--------|------------------------------------------------------|-----------------------------|---------|------------------------------|---------|-------|--------------|--|--|
| 7    | 75                                      | %GV 25     | %AN BA  | LANCE  | R BULI | -                                                    | Homo                        | ozygous | Black                        | Ho      | nozyg | ygous Polled |  |  |
| •    | BI                                      | D: 2/14/18 | В       |        |        |                                                      | J                           | KGF F81 | 9                            |         |       | 1420050      |  |  |
|      | В                                       | W:70       | W       | W: 738 |        |                                                      | YW: 1                       |         | GE EPDs                      |         |       |              |  |  |
| IKO  |                                         | CCRO (     |         | NA LEV | /ERAGE | VRT LAZY TV SAM U451<br>CCRO BELLE OF THE BALL 1309Y |                             |         |                              |         |       |              |  |  |
| JKG  | FCHIEF                                  |            |         |        |        |                                                      | JBOB CAROLINA FORTUNE 2564J |         |                              |         |       |              |  |  |
|      |                                         | KCF MIS    |         |        |        |                                                      | KCF MISS LANDMARK R352      |         |                              |         |       |              |  |  |
|      |                                         | SANDP      | DINT BU | JTKUS  | X797   |                                                      | SAV FINAL ANSWER 0035       |         |                              |         |       |              |  |  |
| JKGI | JKGF MISS MAY C18<br>JKGF MISS MARY A18 |            |         |        |        |                                                      |                             |         | AKER 46<br>IMPRES<br>IARY Y1 | SION X0 | 15    |              |  |  |
| CE   | BW WW YW M TM CEM                       |            |         |        |        |                                                      |                             | YG      | CW                           | RE      | MB    | FPI          |  |  |
| 13   | -0.2                                    | 93         | 151     | 22     | 69     | 8                                                    | 11                          | -0.1    | 59                           | 0.82    | 0.5   | 98.3         |  |  |

### Homozygous Black Homozygous Polled 75% Balancer Semen Packages

417 Justice could possible be the very best sire we have raised at J and K Gelbvieh Farm to date. We strive to breed the complete package in bulls that will work in both seedstock and commercial herds anywhere in the country. We try to breed bulls that maintain a combination of calving ease, performance, carcass and eye appeal. 417 Justice has all fo these in 1 package that we feel is an asset to the Gelbvieh breed. He is a high volume sire with excellent thickness, depth of body and fluid movement. He is owned with 16 Tons Cattle Co and we have used this sire for pasture breeding within our programs only. His offspring have an average weaning ratio of 103 and an average yearling ratio of 103.

His EPD strength is where we like to be within our program. He ranks in the top 1% for yearling weight, 2% for weaning weight and FPI, 3% for Docility, Total Maternal and Carcass Weight, top 10% for REA and top 20% for Marbling. This combination fits all industry desires.

Selling semen packages of 40 units for \$1600 per package. All semen is frozen and ready for immediate shipment following the sale. No semen will be sold on the open market. Semen package purchasers only, may purchase semen in the future on 417 Justice at \$15 per unit once all semen package purchases are fulfilled.. You may lock in your package prior to the auction and packages will be offered in the Gelbvieh on Ice sale as well.