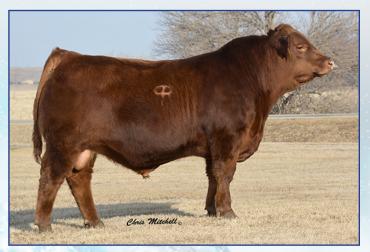

JKGF 417 Justice F819 Semen packages sell as lot 1

| -    | JI                                      | (GF 4      | 17 J    | UST    | ICE    |                                                      |                             |         |                              |         |       |              |  |  |
|------|-----------------------------------------|------------|---------|--------|--------|------------------------------------------------------|-----------------------------|---------|------------------------------|---------|-------|--------------|--|--|
| 7    | 75                                      | %GV 25     | %AN BA  | LANCE  | R BULI | -                                                    | Homo                        | ozygous | Black                        | Ho      | nozyg | ygous Polled |  |  |
| •    | BI                                      | D: 2/14/18 | В       |        |        |                                                      | J                           | KGF F81 | 9                            |         |       | 1420050      |  |  |
|      | В                                       | W:70       | W       | W: 738 |        |                                                      | YW: 1                       |         | GE EPDs                      |         |       |              |  |  |
| IKO  |                                         | CCRO (     |         | NA LEV | /ERAGE | VRT LAZY TV SAM U451<br>CCRO BELLE OF THE BALL 1309Y |                             |         |                              |         |       |              |  |  |
| JKG  | FCHIEF                                  |            |         |        |        |                                                      | JBOB CAROLINA FORTUNE 2564J |         |                              |         |       |              |  |  |
|      |                                         | KCF MIS    |         |        |        |                                                      | KCF MISS LANDMARK R352      |         |                              |         |       |              |  |  |
|      |                                         | SANDP      | DINT BU | JTKUS  | X797   |                                                      | SAV FINAL ANSWER 0035       |         |                              |         |       |              |  |  |
| JKGI | JKGF MISS MAY C18<br>JKGF MISS MARY A18 |            |         |        |        |                                                      |                             |         | AKER 46<br>IMPRES<br>IARY Y1 | SION X0 | 15    |              |  |  |
| CE   | BW WW YW M TM CEM                       |            |         |        |        |                                                      |                             | YG      | CW                           | RE      | MB    | FPI          |  |  |
| 13   | -0.2                                    | 93         | 151     | 22     | 69     | 8                                                    | 11                          | -0.1    | 59                           | 0.82    | 0.5   | 98.3         |  |  |

### Homozygous Black Homozygous Polled 75% Balancer Semen Packages

417 Justice could possible be the very best sire we have raised at J and K Gelbvieh Farm to date. We strive to breed the complete package in bulls that will work in both seedstock and commercial herds anywhere in the country. We try to breed bulls that maintain a combination of calving ease, performance, carcass and eye appeal. 417 Justice has all fo these in 1 package that we feel is an asset to the Gelbvieh breed. He is a high volume sire with excellent thickness, depth of body and fluid movement. He is owned with 16 Tons Cattle Co and we have used this sire for pasture breeding within our programs only. His offspring have an average weaning ratio of 103 and an average yearling ratio of 103.

His EPD strength is where we like to be within our program. He ranks in the top 1% for yearling weight, 2% for weaning weight and FPI, 3% for Docility, Total Maternal and Carcass Weight, top 10% for REA and top 20% for Marbling. This combination fits all industry desires.

Selling semen packages of 40 units for \$1600 per package. All semen is frozen and ready for immediate shipment following the sale. No semen will be sold on the open market. Semen package purchasers only, may purchase semen in the future on 417 Justice at \$15 per unit once all semen package purchases are fulfilled.. You may lock in your package prior to the auction and packages will be offered in the Gelbvieh on Ice sale as well.