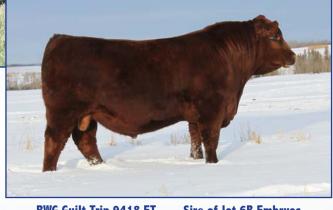

**DLW TPG FRONTRUNNER 2510F** 

Full ET Brother to lot 2 Choice

DLW Ms Wardon 2510Z ET Donor Dam of lot 2 Choice and Lot 3 Embryos

### Offering choice of 3 full ET brothers to DLW TPG Frontrunner 2510F

We have all seen that group of ET calves that you just can't help but to love and your favorite changes daily, this is our dilema at Warner Beef. With that said, we are going to open the gate! There are 3 full ET fall born bulls nursing recip cows as we speak that you get to select from. Frontrunner was the talk of the 2020 National Western and spring sale season with a total valuation of \$102,000. He has proven to be a breeding bull that in his first calf crop has placed progeny to the very front of contemporary groups across the nation. We will wean these calves by April 1,2022 and process the DNA prior to your selection. Selection must take place by May 15, 2022. This very well could be the breed phenom of 2022, get in early and stay in, as this selection could pay better than a Vegas slot machine. Buyer is responsible for all transportation cost.

### DLW Ms Wardon 2510Z x Deer Valley Growth Fund Embryos

Selling 4 conventional embryos with a guarantee of 2 pregnancies if implanted by a certified embryologist.

Tremendous opportunity to get into the leading edge of Balancer genetics. A mating of the high octane, breed leading Angus sire Growth Fund matched with the fabulous 2510Z donor at Warner Beef. Most notably 2510Z is the natural dam of breed giant DLW TPG Frontrunner 2510F. She also is the dam of other registered herdsires and future donor dams at Warner Beef Genetics and several across the country. We are extremely excited about this mating! If you want to make a splash in the Gelbvieh breed start with matings like this. Buyer pays embryo shipping cost.